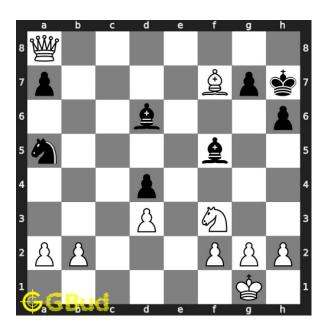

#### Solution 1

**Initial board position** This is the initial board position of easy chess puzzle 0094.

Figure 3: Initial board position of easy chess puzzle 0094

 ${\bf Move \ 1} \quad {\rm Move \ by \ white}$ 