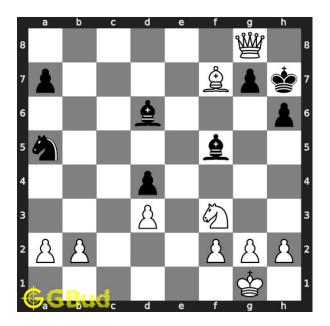

Figure 4: Qg8#

your queen moves to g7 and checkmate. opponent's king can't capture your queen since it is supported by bishop. this is called max lange's mate. this is how you can mate in 1 move.

#### Explanation for the moves

- 1. Qg8# Your queen moves to g7 and checkmate. Opponent's king can't capture your queen since it is supported by bishop. This is called Max Lange's mate. This is how you can mate in 1 move.
- 2. For right move You knew how to have a Max Lange's mate. Good planning
- 3. For wrong move You could have moved your queen to have a Max Lange's mate. Don't stop trying