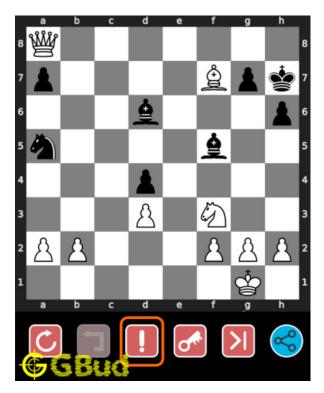

### Easy chess puzzle 0094

Figure 1: Solve this easy chess puzzle 0094. Mate in 1 move @ https://gbud.in/g7jpwk1

Figure 2: Solve this chess puzzle online with solution @ https://gbud.in/g7jpwk1

Dont forget to check out chess puzzles, easy chess puzzles, medium chess puzzles, hard chess puzzles and chess puzzles collections .

# How to get help for moves in the easy chess puzzle 0094

To get help or the possible next moves in the puzzle, , follow the steps given below

- 1. Go to the puzzle page
- 2. Click the help button (exclamation mark as shown below) to get help or suggestion on next possible move

Figure 10: Click the help button to get help on next move @ https://gbud. $\rm in/g7jpwk1$ 

Figure 11: Solve more easy puzzles @ https://gbud.in/chsezpz

Figure 12: Solve other puzzles @ https://gbud.in/chsgppz