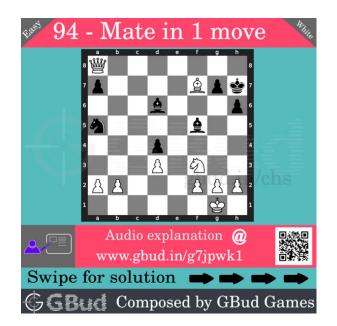

### Easy chess puzzle 0094

Figure 1: Solve this easy chess puzzle 0094. Mate in 1 move @ https://gbud.in/g7jpwk1

Figure 2: Solve this chess puzzle online with solution @ https://gbud.in/g7jpwk1

Dont forget to check out chess puzzles, easy chess puzzles, medium chess puzzles, hard chess puzzles and chess puzzles collections .

## Solution to easy chess puzzle 0094

At this puzzle, next move is by White. The objective of the puzzle is to mate in 1 move.

See the interactive solution at the puzzle page

#### Solution 1

**Initial board position** This is the initial board position of easy chess puzzle 0094.

Figure 3: Initial board position of easy chess puzzle 0094

 ${\bf Move \ 1} \quad {\rm Move \ by \ white}$ 