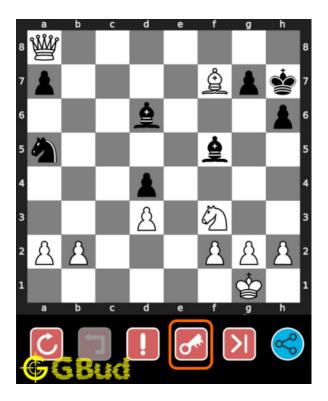

Figure 4: Qg8#

your queen moves to g7 and checkmate. opponent's king can't capture your queen since it is supported by bishop. this is called max lange's mate. this is how you can mate in 1 move.

#### Explanation for the moves

- 1. Qg8# Your queen moves to g7 and checkmate. Opponent's king can't capture your queen since it is supported by bishop. This is called Max Lange's mate. This is how you can mate in 1 move.
- 2. For right move You knew how to have a Max Lange's mate. Good planning
- 3. For wrong move You could have moved your queen to have a Max Lange's mate. Don't stop trying