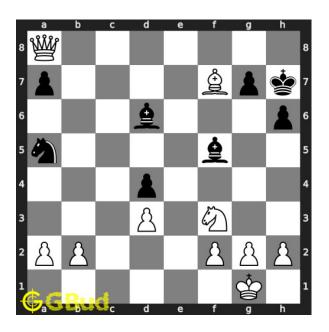

### Easy chess puzzle 0094

Figure 1: Solve this easy chess puzzle 0094. Mate in 1 move @ https://gbud.in/g7jpwk1

Figure 2: Solve this chess puzzle online with solution @ https://gbud.in/g7jpwk1

Dont forget to check out chess puzzles, easy chess puzzles, medium chess puzzles, hard chess puzzles and chess puzzles collections .

#### Solution 1

**Initial board position** This is the initial board position of easy chess puzzle 0094.

Figure 3: Initial board position of easy chess puzzle 0094

 ${\bf Move \ 1} \quad {\rm Move \ by \ white}$ 