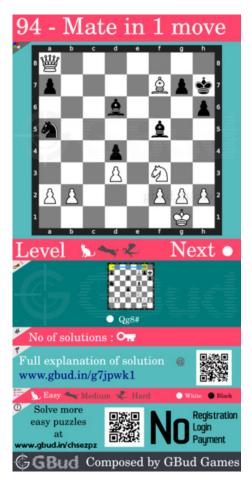

### Easy chess puzzle 0094

Figure 1: Solve this easy chess puzzle 0094. Mate in 1 move @ https://gbud.in/g7jpwk1

Figure 2: Solve this chess puzzle online with solution @ https://gbud.in/g7jpwk1

Dont forget to check out chess puzzles, easy chess puzzles, medium chess puzzles, hard chess puzzles and chess puzzles collections .

## Solution to easy chess puzzle 0094

At this puzzle, next move is by White. The objective of the puzzle is to mate in 1 move.

See the interactive solution at the puzzle page

#### Solution 1

**Initial board position** This is the initial board position of easy chess puzzle 0094.

Figure 3: Initial board position of easy chess puzzle 0094

 ${\bf Move \ 1} \quad {\rm Move \ by \ white}$ 